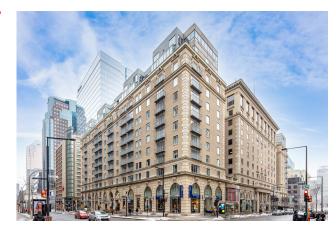

## Les Cours Mont-Royal

## Built in 1922

## Total Area 257,496 sq. ft.

10 Floors – Metcalfe Tower 9 Floors – Peel Tower

| Freight<br>Elevators | 2 4,000 lbs freight elevators on commercial levels                                                                                                                                                                                                                 |
|----------------------|--------------------------------------------------------------------------------------------------------------------------------------------------------------------------------------------------------------------------------------------------------------------|
| Windows              | Bronze tinted windows and anodised aluminum frames                                                                                                                                                                                                                 |
| Structure            | Steel beams and pillars encased in concrete                                                                                                                                                                                                                        |
| Elevators            | Seven passenger elevators (three in the Peel Tower, four in the Metcalfe Tower).                                                                                                                                                                                   |
| HVAC hours           | 7:00 am - 6:00 pm. Hours can be extended at an additional cost to the tenant.                                                                                                                                                                                      |
| Air Exhaust          | Forced-air system connected to hot water heating system from two gas furnaces on the upper level to an air conditioning system consisting of three water coolers (1000, 500 and 200 tons on the metro level). Ventilation shafts throughout the building included. |
| Emergency Power      | 600 kW power generator                                                                                                                                                                                                                                             |
| Lighting             | Double electrical entry (25,000 kW) supplies the entire complex; one is an emergency line. One 1,200 volt and one 600 volt transformer for the offices, retail premises and basement.                                                                              |
| Fiber Optics         | Fiber Optic Cabling available throughout the building.                                                                                                                                                                                                             |
| Security             | 24-hour security personnel on site. Computerized electronic card access control system. Closed circuit video surveillance system.                                                                                                                                  |
| Sprinklers           | Property fully sprinklered to meet code requirements.                                                                                                                                                                                                              |
| Fire Detectors       | Heat and smoke devices to meet safety requirements. Property features a zoned fire alarm system.                                                                                                                                                                   |