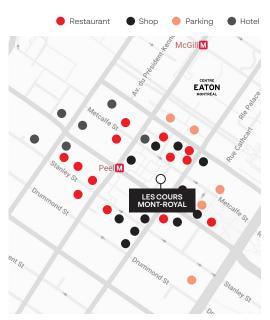

## Les Cours Mont-Royal

Interior Parking Available

**Direct access to** Les Cours Mont-Royal

Metro Station Direct access to Peel

Maintenance Personnel on Site

24/7 Access