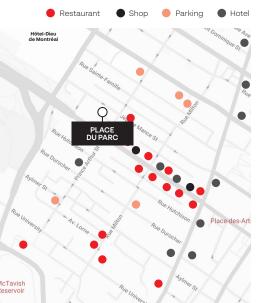

## Place du Parc

1,100 Interior Parking Stalls

**Connected to** Les Galeries du Parc

Metro Station 700 meters from Place des-Arts

Maintenance Personnel on Site

24/7 Access