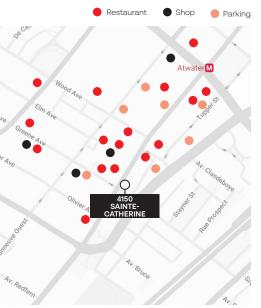

133 Interior Parking Stalls

Maintenance Personnel on Site

24/7 Access

Buse 63 90, 108, 305, 371, 124, 324

**Metro** Atwater