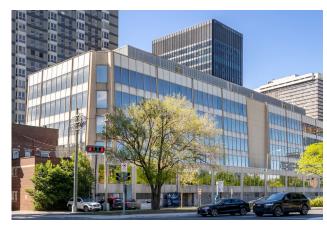

## **Tour Crowe BGK**

## **Built in 1977**

## Total Area 137 006 sq. ft.

5 Floors of office space 1 Retail Floor

| Foundation          | Concrete floors                                                                                                                                                                                                                     |
|---------------------|-------------------------------------------------------------------------------------------------------------------------------------------------------------------------------------------------------------------------------------|
| Structure           | Concrete frame, aluminum panels                                                                                                                                                                                                     |
| Elevators           | Three traction passenger elevators (KONE)                                                                                                                                                                                           |
| Air<br>Conditioning | <ul> <li>Cooling tower on roof</li> <li>Three Carrier chillers on R-134</li> <li>Office: Four AC units (Trane and Carrier), four Split AC units (Carrier)</li> <li>Commercial: one water cooled AC unit (Climate master)</li> </ul> |
| Heating             | - Two 3.2 MBTU natural gas boilers<br>- Electric baseboards and suspended electric<br>unit heaters                                                                                                                                  |
| HVAC hours          | 7:00 am - 6:00 pm. Hours can be extended at an additional cost to the tenant.                                                                                                                                                       |
| Emergency<br>Power  | A 125 Kva / 100 Kw diesel (Kohler)                                                                                                                                                                                                  |
| Security            | Security on site from 5:00 pm to midnight on weekdays and on weekends from 7:00 am to 6:00 pm on Saturday and Sunday                                                                                                                |
| Sprinklers          | Building is fully sprinklered                                                                                                                                                                                                       |